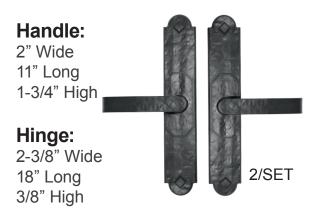

#### Handle:

with removable backer plate
4" Wide
10" Long
1-1/4" High

without backer plate 4" Wide 5" Long 1-1/4" High

## Hinge:

2-1/2" Wide 18" Long 3/8" High