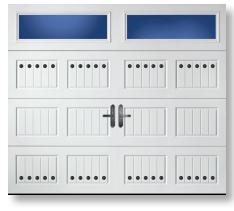

# **Magnetic Decorative Hardware**

by Cre8tive Hardware

Castle Rock
Handles & Hinges

Maple Creek
Handles & Clavos

Nottingham Handles & Hinges

#### **Nottingham**

Hammered finish 4" diameter ring