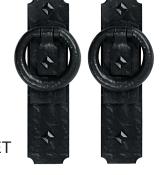

from durable ABS plastic. The silicone capped, ultra-strong neodymium magnets provide superior holding strength and surface protection.

Unlike stamped steel, ABS plastic will not rust, chip, or bleed. Avoid the headache of costly drilling errors! No tools required, just place the decorative handles and hinges on the door.



**No Drilling Needed** 

Easy installation

Avoid costly drilling errors



#### **Noncorrosive**

No flaking

Rust resistant

Color fading & weather tested



## **No Streaking**

No paint bleed

Resistance to discoloration



# Quick & Easy Installation Easy Add-On Sale No Drilling & Minimal Measuring

#### **Castle Rock**

Smooth finish



#### **Nottingham**

Hammered finish 4" diameter ring

#### Handle:

with removable backer plate
4" Wide
10" Long
1-1/4" High



without backer plate 4" Wide 5" Long 1-1/4" High



## **Maple Creek**

Hammered finish



## Hinge:

2-1/2" Wide 18" Long 3/8" High



#### Clavos

Hammered finish 1-3/4" Diameter 1/2" High



1 year full replacement warranty against manufacturing defects, color fade or premature weathering

4/SET