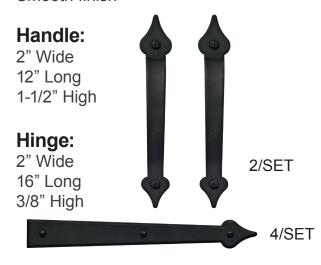

#### Handle:

with removable backer plate
4" Wide
10" Long
1-1/4" High

without backer plate 4" Wide 5" Long 1-1/4" High

## Hinge:

2-1/2" Wide 18" Long 3/8" High