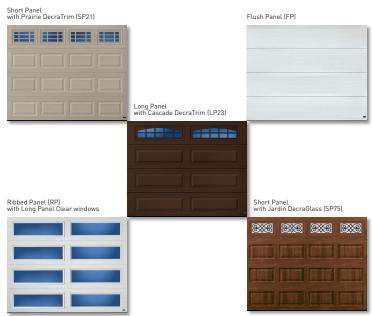

#### PANEL DESIGNS

#### SP • SHORT PANEL

FP • FLUSH PANEL RF

\*Available in Amarr Lincoln LI3138 and LI3000 only.