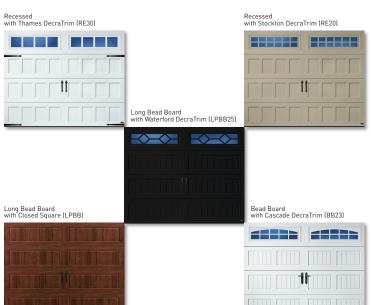

## Amarr<sup>®</sup> Hillcrest Value Carriage House Steel Garage Doors



**Beauty that's more than skin deep.** With the Amarr Hillcrest collection, you get more than a custom carriage house look with a wide range of colors, decorative hardware and window styles. You get exceptional style and durability with conventional hardware at a competitive price. The Amarr Hillcrest collection. Value is a beautiful thing.



#### PANEL DESIGNS

#### BB • BEAD BOARD



LPBB • LONG BEAD BOARD

RE • RECESSED



### Amarr<sup>®</sup> Hillcrest

# Amarr



43

Amarr Company 165 Carriage Court Winston-Salem, NC 27105 800.503.D00R www.amarr.com Door specifications and technical data subject to change without notice. Sectional door products from Amarr Company may be the subject of one or more U.S. and/or foreign, issued and/or pending, design and/or utility patents. Amarr as word and logo are trademarks belonging to Amarr Company, owned by ASSA ABLOY. @ASSA ABLY. Printed in USA Form #6780223/PDF