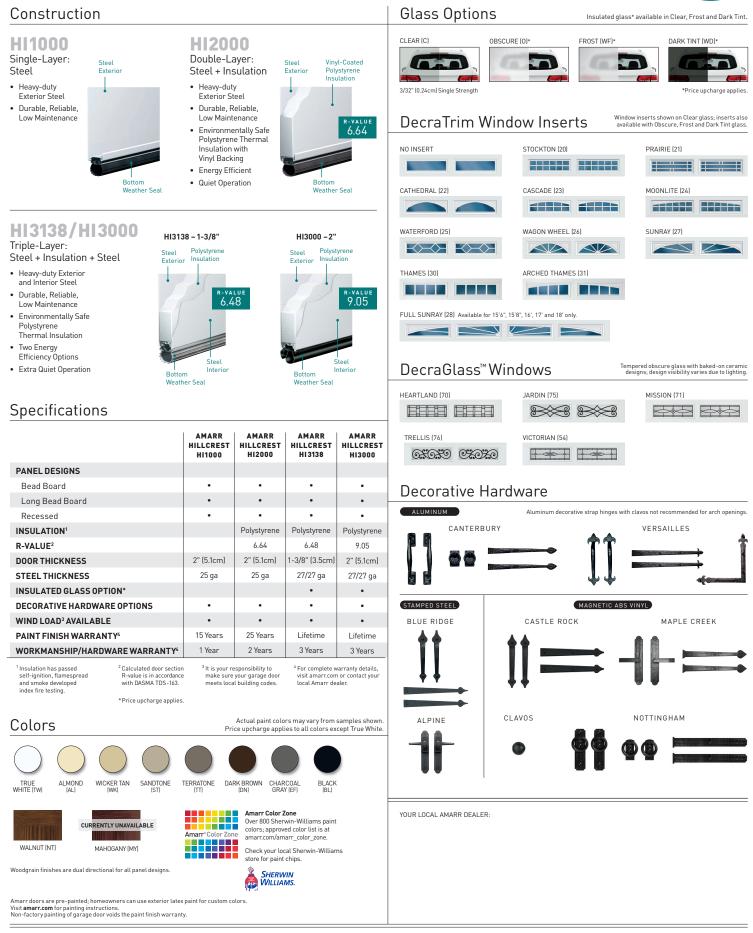

## Amarr<sup>®</sup> Hillcrest Value Carriage House Steel Garage Doors



**Beauty that's more than skin deep.** With the Amarr Hillcrest collection, you get more than a custom carriage house look with a wide range of colors, decorative hardware and window styles. You get exceptional style and durability with conventional hardware at a competitive price. The Amarr Hillcrest collection. Value is a beautiful thing.



#### PANEL DESIGNS

#### BB • BEAD BOARD



LPBB • LONG BEAD BOARD

RE • RECESSED



### Amarr<sup>®</sup> Hillcrest

# Amarr



43

Amarr Company 165 Carriage Court Winston-Salem, NC 27105 800.503.D00R www.amarr.com Door specifications and technical data subject to change without notice. Sectional door products from Amarr Company may be the subject of one or more U.S. and/or foreign, issued and/or pending, design and/or utility patents. Amarr as word and logo are trademarks belonging to Amarr Company, owned by ASSA ABLOY. @ASSA ABLY. Printed in USA Form #6780223/PDF